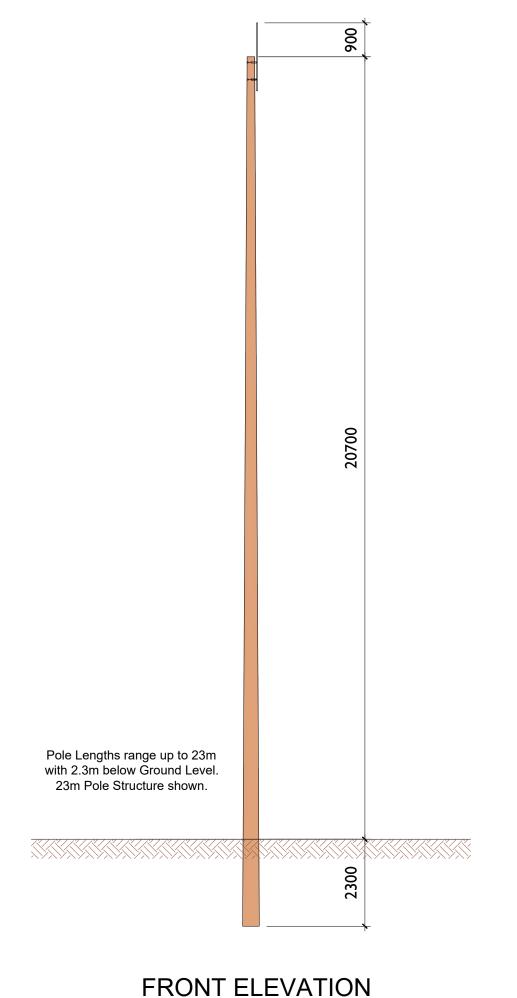

Scale 1:100

| Head Office<br>Beenreigh,<br>Abbeydorney,<br>Tralee, Co. Kerry |          | Beenreigh,<br>Abbeydorney,<br>Tralee, Co. Kerry |                                  | SHEET TITLE<br>Telecoms Pole Elevation View |                                             |                 |  |
|----------------------------------------------------------------|----------|-------------------------------------------------|----------------------------------|---------------------------------------------|---------------------------------------------|-----------------|--|
|                                                                | GR       | OUP                                             | Ireland<br>Tel: 00353 66 7135710 | Orsted                                      | DRAWING STATUS                              | LEGEND/NOTES: - |  |
| SSUE/REVISION                                                  |          |                                                 |                                  | Issued for Information                      | All dimensions in mm unless noted otherwise |                 |  |
|                                                                |          |                                                 |                                  | PROJECT<br>Clogherchor Wind Farm            | project number<br>05-725                    |                 |  |
| P01                                                            | 11.01.23 | Issued for                                      | Information                      | 110kV Grid Connection                       | SHEET NUMBER                                |                 |  |
|                                                                | 03.10.22 | Issued for                                      | Information                      |                                             | 05725-DR-117                                |                 |  |
| <b>&gt;</b> 00                                                 |          |                                                 |                                  |                                             | U3/23-UN-11/                                |                 |  |